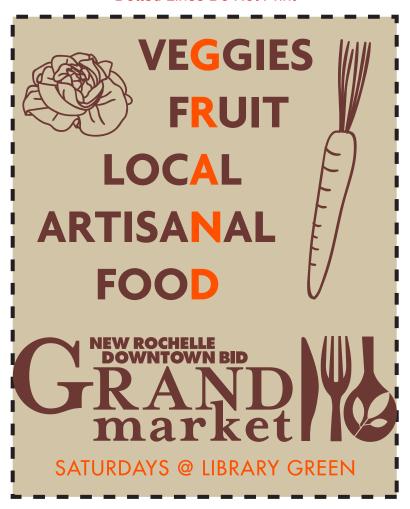

Order#: 137218

**Product:** The Brunch Tote - Cotton Grocery Tote: Natural w/ Green Handle

**Item #**: 1116-316850

Imprint Method: Screen Print on the Front: Bright Orange 021 Brown 498

Actual Imprint Size: 8"W x 9.1"H

50% of Actual Size of Imprint Dotted Lines Do Not Print