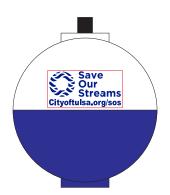

Order#: 137212

**Product:** Fishing Bobber: Blue/White

**Item #**: 1280-104606

Imprint Method: Screen Print on the Top: Reflex Blue

Actual Imprint Size: See Below

Actual size of Reflex Blue omprint on Bobber in Blue/White.

Note: Red box indicates imprint area and will not print.

Geometric shapes are prone to distortion when imprinted on curved or domed surfaces.

## Art Size 0.75" W x 0.371" H

PDF documents can distort smaller text due to the inability to display images smaller than 1 pixel in size. "L's" and "I's" when small in size appear to be bold or larger because the pdf will enlarge it to 1 pixel so that it can be viewed. For your assurance your text will print in proportion.