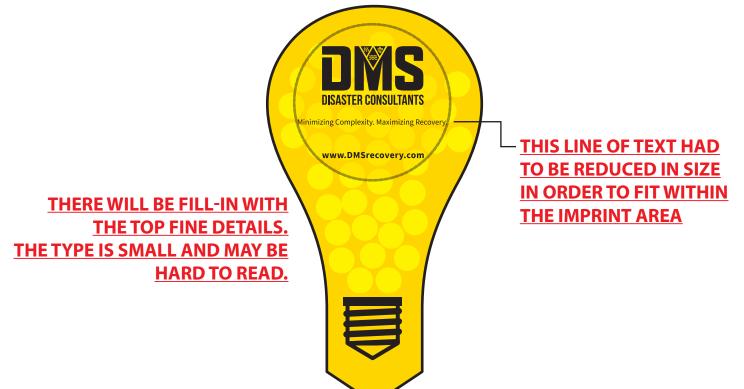

Order#: 137192 Product: Slim Mints Light Bulb Design - Yellow Item #: 1056-306300 Imprint Method: Pad print on the Front: Black

## <u>RUSH ORDER!!</u> <u>PLEASE NOTE - ANY CHANGES TO THIS ARTWORK</u> <u>WILL RESULT IN YOUR SHIP DATE BEING PUSHED!!</u>

## \*\*\*IMPORTANT INFORMATION\*\*\* (PLEASE READ)

Please proof carefully for spelling errors, omissions, and layout accuracy. It is your responsibility to correct any errors. Garrett Specialties assumes no responsibility for errors after a proof has been authorized to print. Please note changes or revisions to your proof from your original instructions may cause revision in your ship date. Delays in paper proof approval also may require a change in your schedule ship dates. Occasionally, some fax machines may distort the image. Please pay close attention to numbers.

It is imperative that you view your e-proof and submit your approval and/or changes promptly to maintain your anticipated delivery date.

Please keep in mind that this virtual proof is not a printed sample of your artwork on our product. The size and placement of the artwork may vary from this proof when actually printed on the product. Carefully review the attached proof for verification of copy & layout.