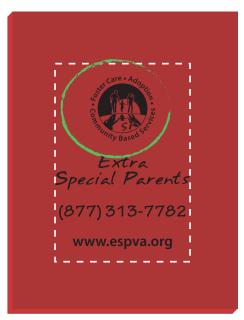

Order#: 137191

Product: Sticky Book: Red Item #: 1097-300412

Imprint Method: Screen Print on the Front Cover.: Black

Actual Imprint Size: 1.86"W x 2.4"H

## Trouble areas are circled below

Lines thinner than .5 points will disappear causing loss of detail.

Negative spaces of less than 2 points will fill in or be completely lost.

• 2

Item shown @ 75%

Extra Special Parents

(877) 313-7782

www.espva.org

100% Actual Size 1.86"W x 2.40"H