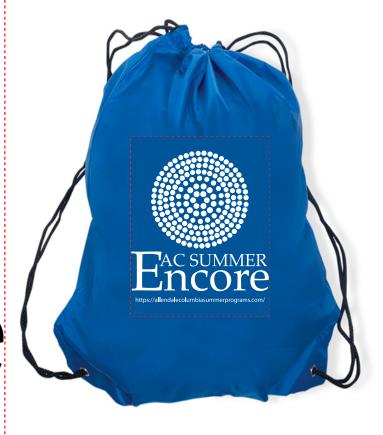

**Order#**: 137185

**Product:** String-A-Sling Backpack: Royal Blue

**Item #**: 1097-300010

Imprint Method: Screen Print on the First Side: White

Actual Imprint Size: 8.5"W x 9.4"H

50% of Actual Size of Imprint
Dotted Lines Do Not Print

## Eac summer 1001e

https://allendalecolumbiasummerprograms.com/