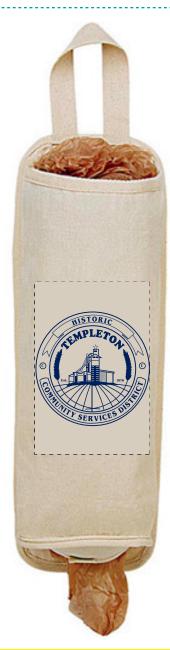

Order#: 137166 Product: Bag Recycler Item #: 1086-300320 Imprint Method: Screen Print on the Front of Bag: Navy 281 Actual Imprint Size: 4"W x 4"H