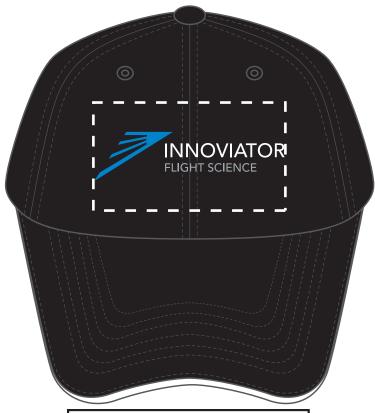

Customer Service E-mail: service@garrettspecialties.com

Order#: 137154

**Product:** Pro Sandwich Cap: Black

Item #: 1087-304040

Imprint Method: Embroidery on the Front: Gray 429, Process Blue, White

Actual Imprint Size: 4"W x 2"H

**ART 100% SIZE** 

50% OF ACTUAL SIZE Use 200 for scale tool to get 100% actual size