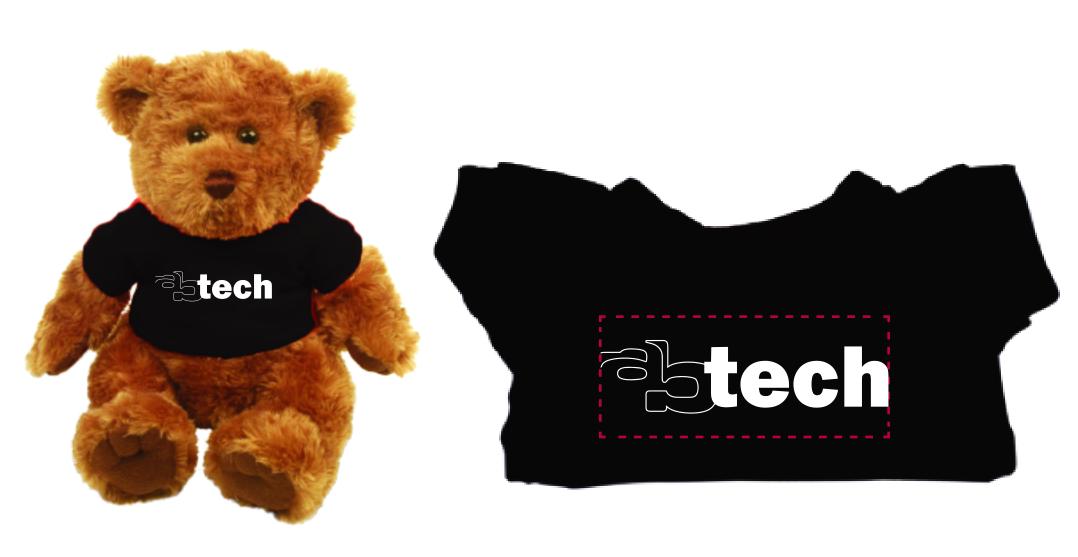

**Order#**: 137146

**Product:** 10 Inch Traditional Bear: Brown Bear, Black T Shirt

**Item #**: 1039-303685

Imprint Method: Screen Print on the Shirt (Center): White

Actual Imprint Size: 3"W x 0.75"H