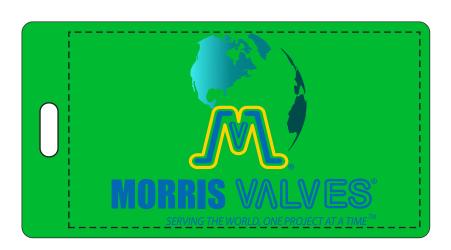

**Order#**: 137106

**Product**: Rectangle Neon Luggage Tags - Neon Green

Item #: 1206-102385

Imprint Method: Full Color Imprint

NOTE: THE NEW DESIGN THAT YOU ATTACHED CONTAINS
MORE COLORS AND INCLUDES GRADIENT COLOR FADES.
IN ORDER TO PRINT THE ARTWORK AS YOU SENT IT, WE WOULD
HAVE TO UPDATE THE ORDER TO A FULL COLOR DIGITAL IMPRINT.
PLEASE ADVISE IF THIS IS OKAY.