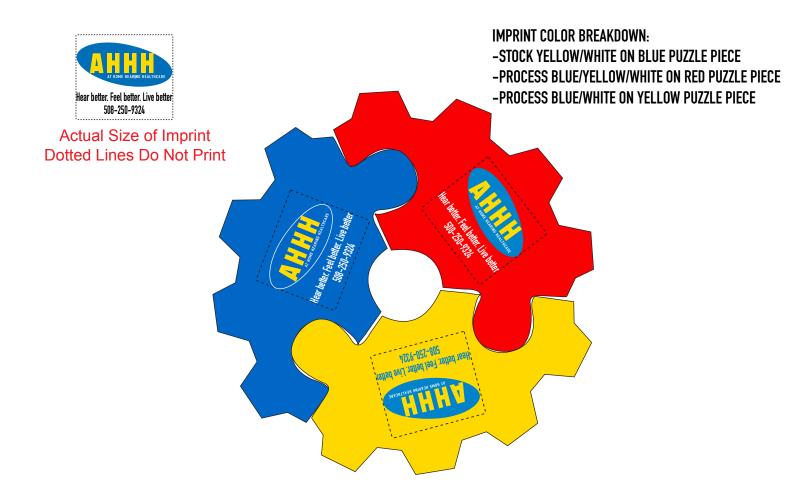

Order#: 137085

**Product:** 3 Piece Gear Puzzle Stress Reliever

**Item #**: 1008-313515

Imprint Method: Screen Print on Each Piece: See Imprint Breakdown Below

Actual Imprint Size: 1"W x 0.,75"H

## NOTE: THE SMALL TEXT UNDER "AHHH" IN YOUR LOGO WILL FILL IN AND WILL NOT BE LEGIBLE. I SUGGEST MOVING IT OUTSIDE OF THE CIRCLE AND PRINTING IT RIGHT BENEATH THE CIRCLE SO IT CAN BE ENLARGED