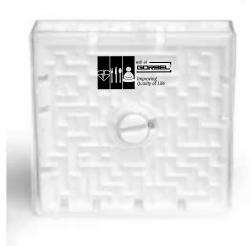

Order#: 137044

**Product:** A-Maze-ing Game: White

Item #: 1280-304316

Imprint Method: Screen Print on the Front & Back: Black

Actual Imprint Size: See Below

Actual size of black imprint on the A-Maze-ing Game in White color.

Note: Red box indicates imprint area and will not print.

Registration mark might print as a small dot or not at all.

Smallest text might fill in slightly.

## Art Size 2.00" W x 0.981" H

Art Size 0.815" W x 0.4" H

Graphic is for placement only not to scale