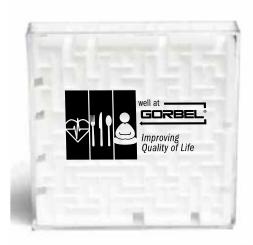

Order#: 137044

**Product:** A-Maze-ing Game: White

Item #: 1280-304316

Imprint Method: Screen Print on the Front & Back: Black

Actual Imprint Size: See Below

Actual size of black imprint on the A-Maze-ing Game in White color.

Note: Red box indicates imprint area and will not print.

Registration mark might print as a small dot or not at all.

Smallest text might fill in slightly.

## Art Size 2.00" W x 0.981" H

Art Size 0.815" W x 0.4" H

Graphic is for placement only not to scale