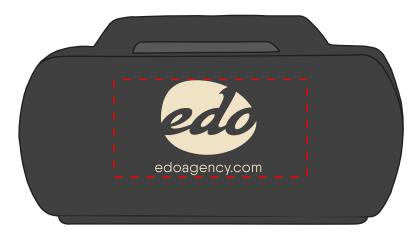

Order#:137025Product:Boom Box Stress BallItem #:1008-100913Imprint Method:Pad Print on the Front & Back Sides: Light Brown 468Actual Imprint Size:1.1"W x 0.12"H (Front), 1.1"W x 1"H (Back)

Actual Size of Imprint Dotted Lines Do Not Print