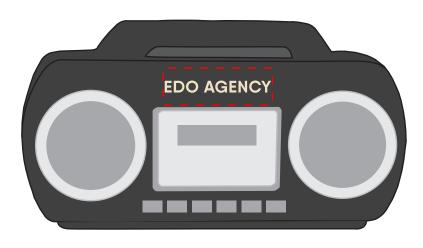

Order#:137025Product:Boom Box Stress BallItem #:1008-100913Imprint Method:Pad Print on the Front & Back Sides: Light Brown 468Actual Imprint Size:1.1"W x 0.12"H (Front), 1.1"W x 1"H (Back)

Actual Size of Imprint Dotted Lines Do Not Print