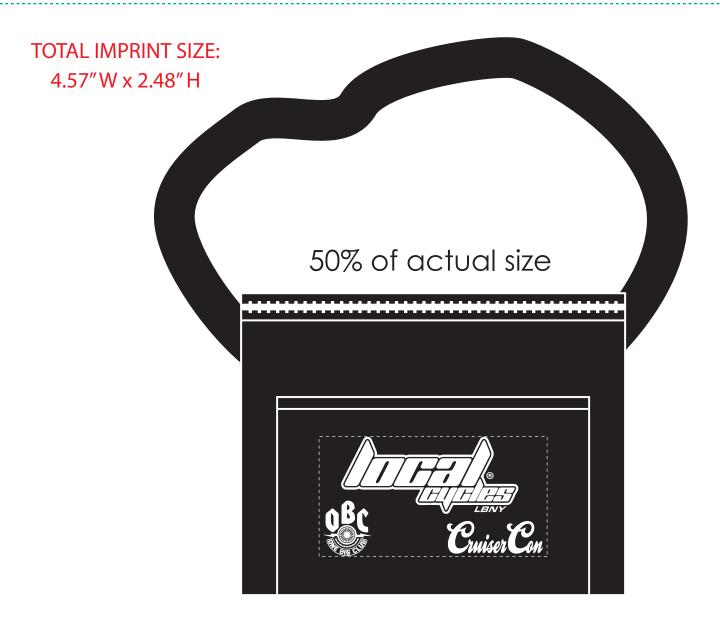

**Order#**: 137023

Product: 6-Pack Cooler: Black

**Item #**: 1016-315706

Imprint Method: Screen Print on the Pocket Only: White

Actual Imprint Size: See Below

## \*\*\*IMPORTANT INFORMATION\*\*\* (PLEASE READ)

Please proof carefully for spelling errors, omissions, and layout accuracy. It is your responsibility to correct any errors. Garrett Specialties assumes no responsibility for errors after a proof has been authorized to print. Please note changes or revisions to your proof from your original instructions may cause revision in your ship date. Delays in paper proof approval also may require a change in your schedule ship dates. Occasionally, some fax machines may distort the image. Please pay close attention to numbers.