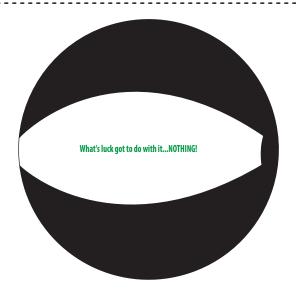

Order#: 136988

Product: Two-Tone Beach Ball - 16": Black/White

**Item #**: 1280-304533

Imprint Method: Screen Print on the White Panel.: Green 347

Actual Imprint Size: 5"W x 0.4"H

# What's luck got to do with it...NOTHING!