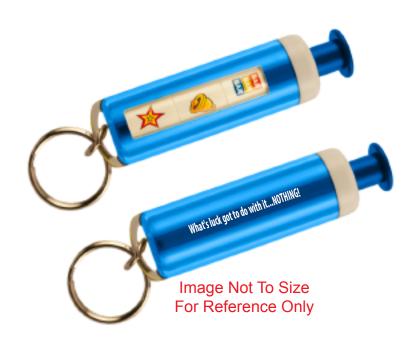

**Order#**: 136988

**Product**: Jackpot Keychain: Blue

Item #: 1275-305907

Imprint Method: Pad Print on the Side: White

Actual Imprint Size: 1.5"W x 0.15"H

What's luck got to do with it...NOTHING!

Actual Size of Imprint
Dotted Lines Do Not Print