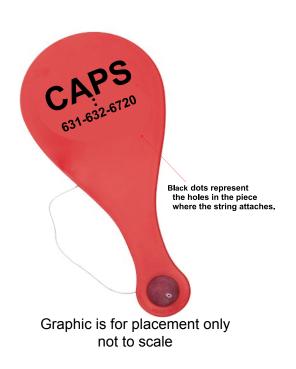

Order#: 136983

**Product:** Plastic Paddle Ball Game: Red

**Item #**: 1280-304181

**Imprint Method**: Screen Print on the Paddle: Black

**Actual Imprint Size:** 3.0897 "W x 1.6348" H

## Art Size 3.0897 " W x 1.6348" H

\*\*\*IMPORTANT INFORMATION\*\*\* (PLEASE READ)

Please proof carefully for spelling errors, omissions, and layout accuracy. It is your responsibility to correct any errors. Garrett Specialties assumes no responsibility for errors after a proof has been authorized to print. Please note changes or revisions to your proof from your original instructions may cause revision in your ship date. Delays in paper proof approval also may require a change in your schedule ship dates. Occasionally, some fax machines may distort the image. Please pay close attention to numbers.

It is imperative that you view your e-proof and submit your approval and/or changes promptly to maintain your anticipated delivery date.

Please keep in mind that this virtual proof is not a printed sample of your artwork on our product. The size and placement of the artwork may vary from this proof when actually printed on the product. Carefully review the attached proof for verification of copy & layout.