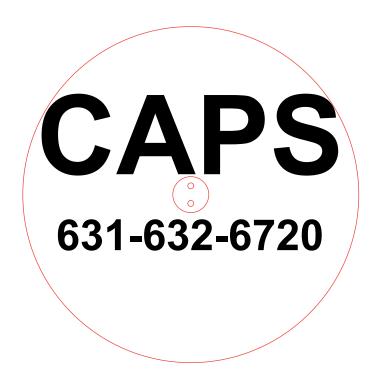

Order#: 136983

**Product:** Plastic Paddle Ball Game: Red

**Item #**: 1280-304181

**Imprint Method**: Screen Print on the Paddle: Black

**Actual Imprint Size:** 3.0897 "W x 1.6348" H

## Art Size 3.0897 " W x 1.6348" H

\*\*\*IMPORTANT INFORMATION\*\*\* (PLEASE READ)

Please proof carefully for spelling errors, omissions, and layout accuracy. It is your responsibility to correct any errors. Garrett Specialties assumes no responsibility for errors after a proof has been authorized to print. Please note changes or revisions to your proof from your original instructions may cause revision in your ship date. Delays in paper proof approval also may require a change in your schedule ship dates. Occasionally, some fax machines may distort the image. Please pay close attention to numbers.