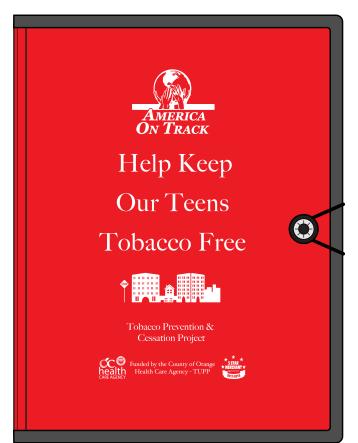

Order#: 136964 Product: PolyPro FileFolio Durable: Red Item #: 1086-101388 Imprint Method: Screen Print on the Front Center: White Actual Imprint Size: 4.5"W x 9.5"H

## Help Keep Our Teens Tobacco Free

Tobacco Prevention & Cessation Project NOTE: SMALL DETAILS IN THE ART WILL FILL IN. PLEAS EBE ADVISED THAT THE SMALL ICONS AND LOGOS ON THE BOTTOM WILL FILL IN AND THERE WILL BE LOSS OF DETAIL.