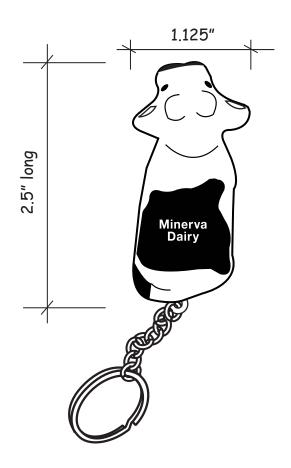

**Order#**: 136960

**Product:** Cow Squeezie Keyring

Item #: 1364-308153

Imprint Method: Screen Print on the Top - White