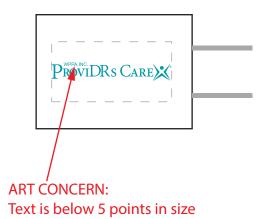

## 100% of actual size

TOTAL IMPRINT SIZE: 1.25"W x 0.19"H

**Received Art** 

TOTAL IMPRINT SIZE: 1.25"W x 0.40"H

Suggested Art

and may not print legibly.