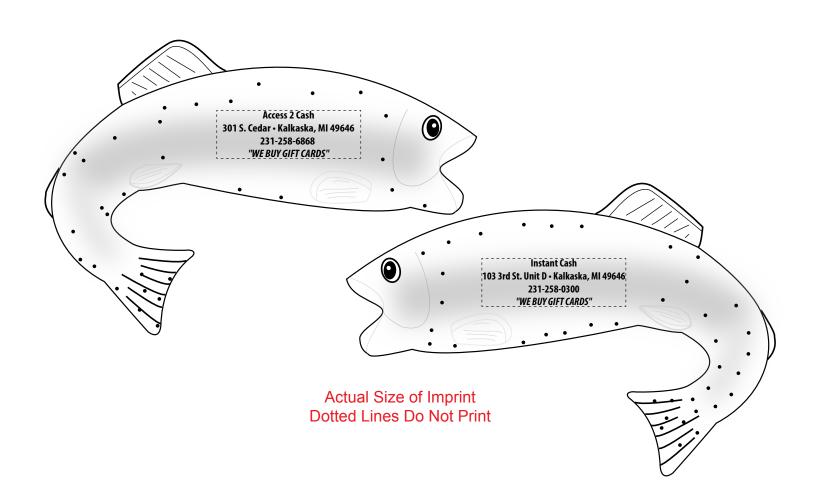

Order#: 136930-Q

**Product:** Trout Stress Ball Item #: 1008-304231

Imprint Method: Pad Print on the First & Second Side: Black

Actual Imprint Size: 1.5"W x 0.5"H Maximum Size