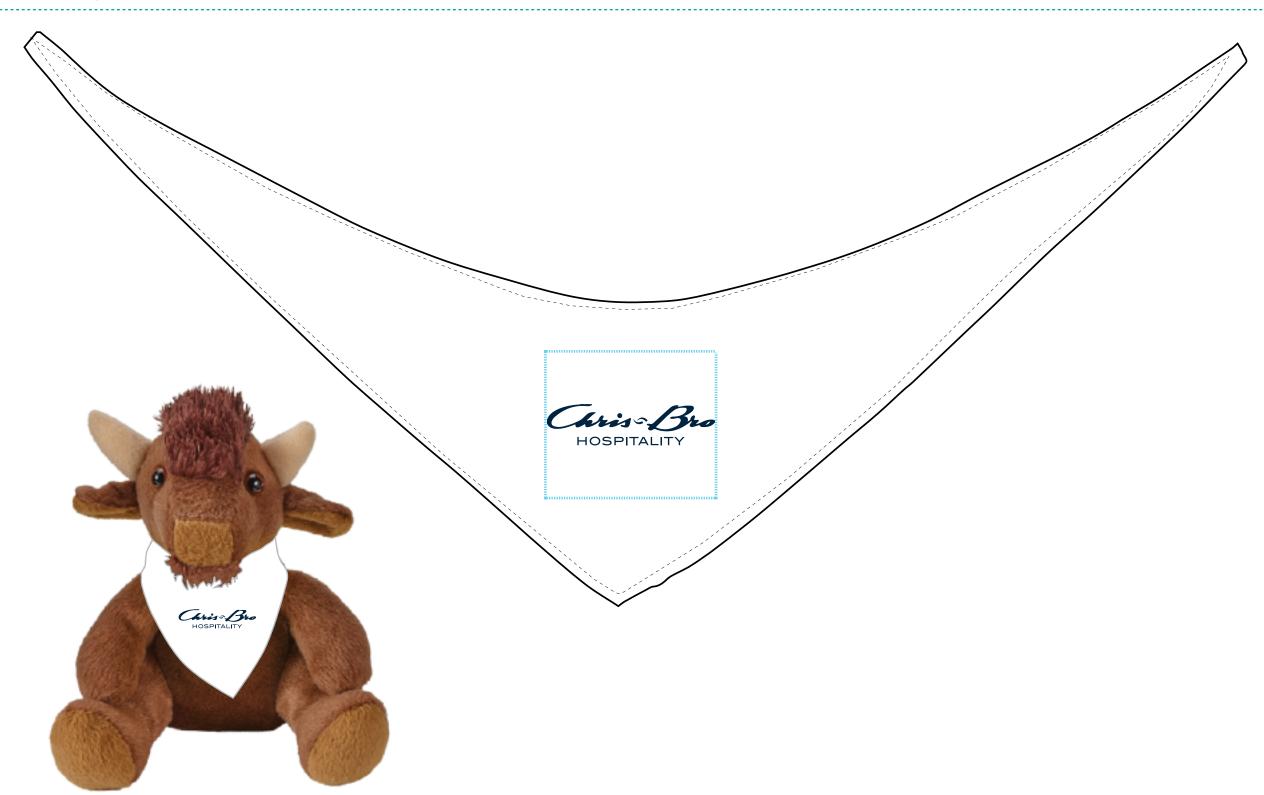

**Order#**: 136915

Product: Cuddliez - Buffalo: White Bandana

**Item #**: 1098-316210

Imprint Method: Screen Print on the Bandana: Dark Blue 289

**Actual Imprint Size**: 1.75"W x 0.43"H