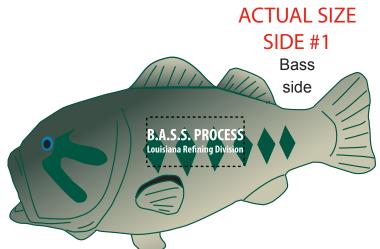

Order#: 136907 Product: Bass Stress Ball Item #: 1008-100740 Imprint Method: Pad Print on the First & Second Side: White

## WARNING NOTE: THE VERY SMALL TEXT IN THE LOGO ON SIDE 2 WILL FILL IN WHEN PRINTED AT THE IMPRINT SIZE. PLEASE ADVISE.