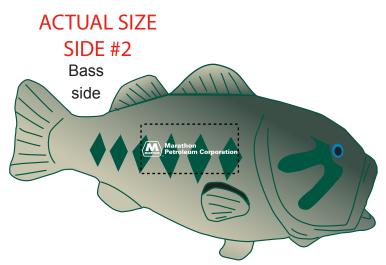

Order#: 136907 Product: Bass Stress Ball Item #: 1008-100740 Imprint Method: Pad Print on the First & Second Side: White

## WARNING NOTE: THE VERY SMALL TEXT IN THE LOGO ON SIDE 2 WILL FILL IN WHEN PRINTED AT THE IMPRINT SIZE. PLEASE ADVISE.