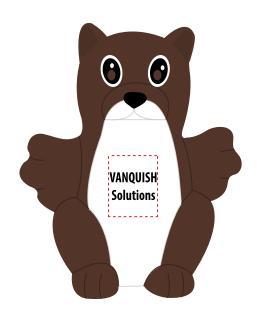

Order#: 136886

**Product:** Squirrel Stress Ball

Item #: 1008-312229

Imprint Method: Pad Print on the Belly: Black

Actual Imprint Size: 0.5"W x 0.3"H

Actual Size of Imprint
Dotted Lines Do Not Print