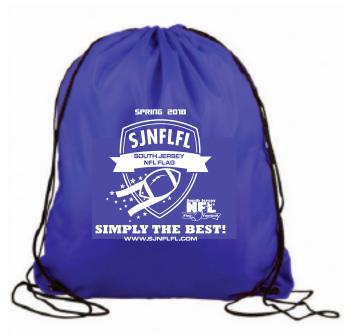

Order#: 136884

**Product**: 15" x 18" Drawstring Back Pack Bag: Royal, Red, & White Bag Colors

**Item #**: 1116-108426

Imprint Method: Silkscreen on the Front: White on Royal & Red, Black on White

Actual Imprint Size: 10"W x 10"H

## **PRODUCT COLOR**

## **IMPRINT COLOR**