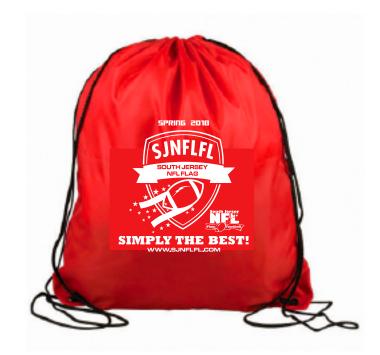

Order#: 136884

**Product**: 15" x 18" Drawstring Back Pack Bag: Royal, Red, & White Bag Colors

**Item #**: 1116-108426

Imprint Method: Silkscreen on the Front: White on Royal & Red, Black on White

Actual Imprint Size: 10"W x 10"H

## **PRODUCT COLOR**

## **IMPRINT COLOR**