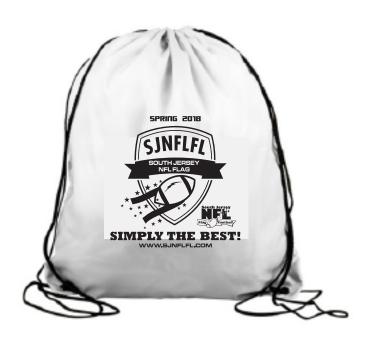

Order#: 136884

**Product**: 15" x 18" Drawstring Back Pack Bag: Royal, Red, & White Bag Colors

**Item #**: 1116-108426

Imprint Method: Silkscreen on the Front: White on Royal & Red, Black on White

Actual Imprint Size: 10"W x 10"H

## **PRODUCT COLOR**

## **IMPRINT COLOR**