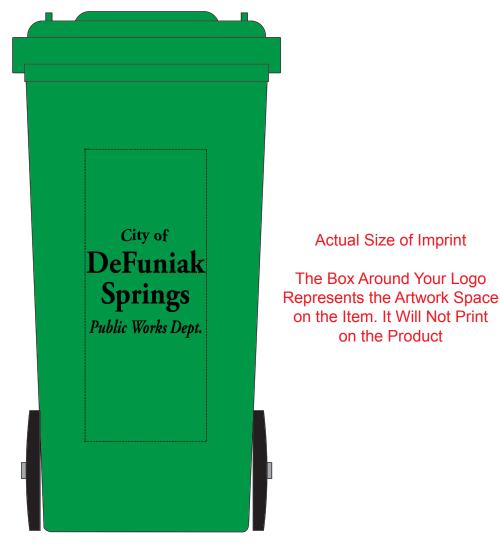

Order#: 136869 Product: Garbage Can Container: Green Item #: 1094-104302 Imprint Method: Screen Print on the Front: Black Actual Imprint Size: 1.23"W x 1.12"H

## front