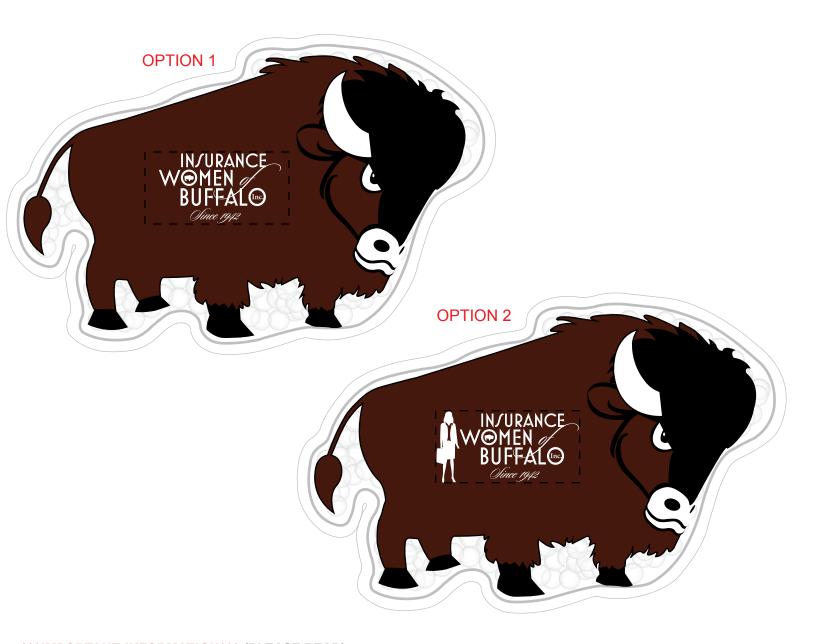

Order#: 136865-Q

**Product:** Buffalo Hot/Cold Pack

**Item #**: 1008-314536

Imprint Method: Screen Print on the Front: White

## \*\*\*IMPORTANT INFORMATION\*\*\* (PLEASE READ)

Please proof carefully for spelling errors, omissions, and layout accuracy. It is your responsibility to correct any errors. Garrett Specialties assumes no responsibility for errors after a proof has been authorized to print. Please note changes or revisions to your proof from your original instructions may cause revision in your ship date. Delays in paper proof approval also may require a change in your schedule ship dates. Occasionally, some fax machines may distort the image. Please pay close attention to numbers.

It is imperative that you view your e-proof and submit your approval and/or changes promptly to maintain your anticipated delivery date.

Please keep in mind that this virtual proof is not a printed sample of your artwork on our product. The size and placement of the artwork may vary from this proof when actually printed on the product. Carefully review the attached proof for verification of copy & layout.