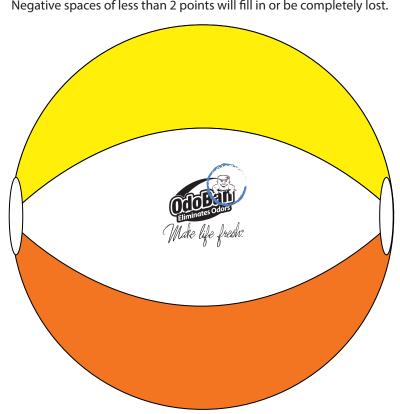

Order#: 136864

Product: Multi Colored Beach Ball- 16"

**Item #**: 1348-315111

Imprint Method: Pad Print on the White Panel: Black

Actual Imprint Size: 3.375"W x 3"H

## Trouble areas are circled below

Negative spaces of less than 2 points will fill in or be completely lost.