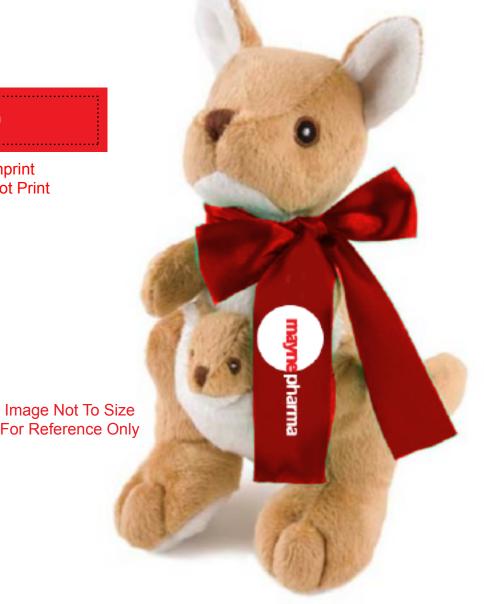

**Order#:** 136841

**Product:** Plush Kangaroo - Red Ribbon

Item #: 1325-309596

Imprint Method: Screen Print on the Ribbon - White

Actual Size of Imprint
Dotted Lines Do Not Print