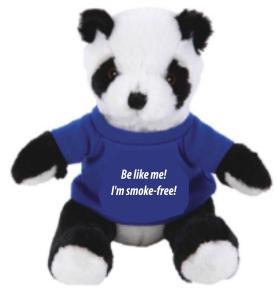

Order#: 136805

Product: Soft Plush Toy - Panda 7": Royal Blue T Shirt

Item #: 1325-316702

Imprint Method: Pad Print on the Tee-Front: White

Actual Imprint Size: 2.5"W x 1"H