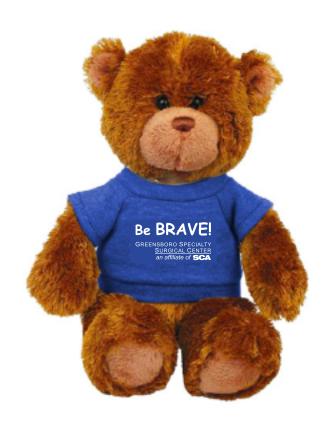

**Order#:** 136803

**Product:** Sebastian Teddy Bear-Gund - Royal T-Shirt

Item #: 1039-303494

**Imprint Method**: Screen Print on the Shirt (Center) - White

PDF documents can distort smaller text due to the inability to display images smaller than 1 pixel in size. "L's" and "I's" when small in size appear to be bold or larger because the pdf will enlarge it to 1 pixel so that it can beviewed. For your assurance your text will print in proportion.

Actual Size of Imprint
Dotted Lines Do Not Print
2W x 1H

Be BRAVE!

GREENSBORO SPECIALTY

SURGICAL CENTER

an affiliate of SCA

Small text enlarged for legiblity.

Image Not To Size For Reference Only