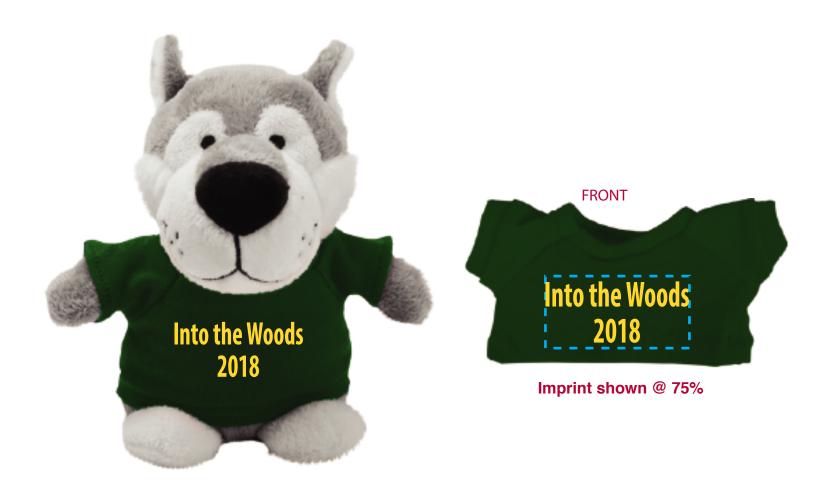

**Order#**: 136793

Product: Wolf Bean Bag Buddies: Forest Green T Shirt

Item #: 1039-308304

Imprint Method: Screen Print on the Shirt (Center): Yellow 115

Actual Imprint Size: 2"W x 0.851"H