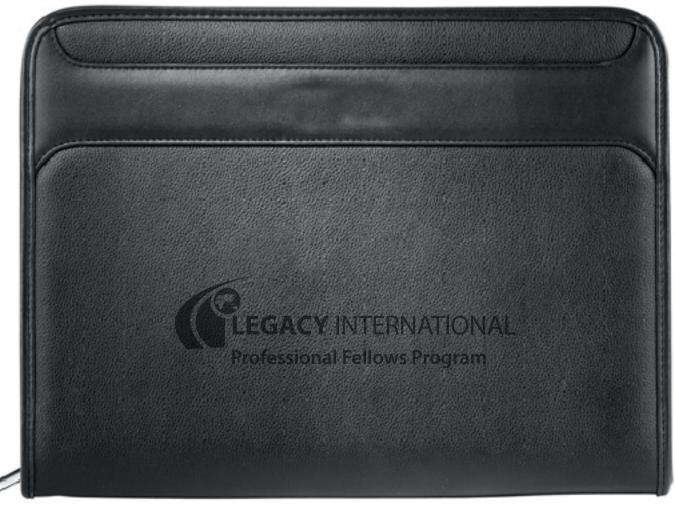

**Order#**: 136765

**Product:** Burke Zippered Padfolio

Item #: 1067-302001

**Imprint Method**: Debossed on the Spine Bottom Centered on Front

Actual Imprint Size: 7"W x 2"H

Note: Artwork is perfectly centered within the bottom portion of the portfolio Artwork is not going to be printed. It will be debossed into the leather.

Image Not To Size For Reference Only