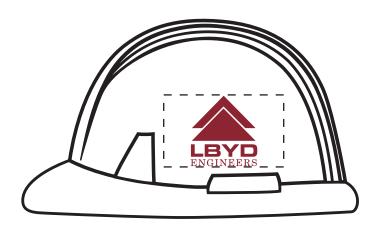

**Order#**: 136762

**Product:** Hard Hat Stress Reliever

**Item #**: 1008-304755

Imprint Method: Pad Print on the Side 1: Burgindy 202

**Actual Imprint Size**: 0.7"W × 0.75"H

Actual Size of Imprint
Dotted Lines Do Not Print