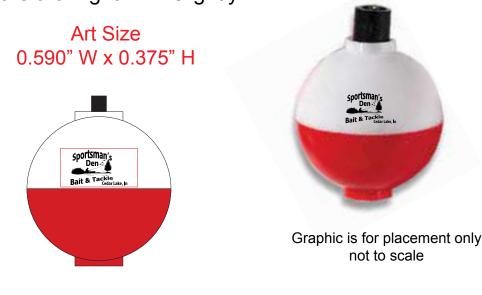

Order#: 136760 Product: Fishing Bobber: White/Red Item #: 1280-104606 Imprint Method: Screen Print on the Top: Black Actual Imprint Size: 0.59"W x 0.375"H

Actual size of black imprint on Bobber in white/red.

Note: Red box indicates imprint area and will not print.

Geometric shapes are prone to distortion when imprinted on curved or domed surfaces.

Smallest text might fill in slightly. Small details in the art might fill in slightly.