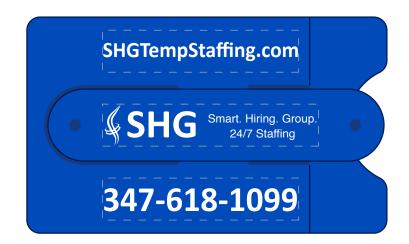

Order#: 136753 Product: Silicone Cell Phone Kickstand & Wallet: Blue Item #: 1016-312886 Imprint Method: Pad Print: White