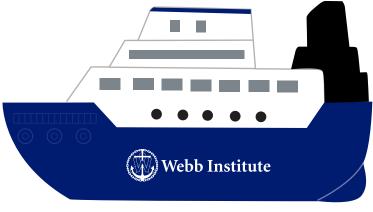

Order#: 136729

**Product:** Cruise Boat Stress Ball

Item #: 1008-100929

Imprint Method: Pad Print on the First Side: White

Actual Imprint Size: 1.5"W x 0.34"H

## **WARNING NOTE:**

THE VERY SMALL ELEMENTS IN THE LOGO WILL FILL IN WHEN PRINTED

AT THE IMPRINT SIZE. PLEASE ADVISE.

**Webb Institute** 

**ACTUAL SIZE** 