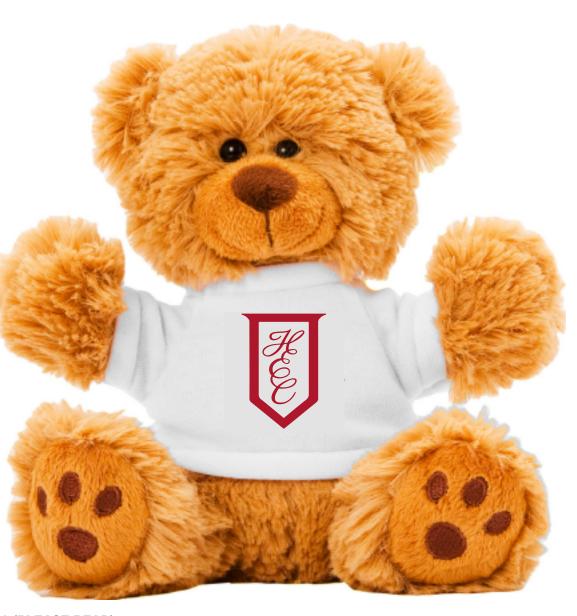

**Order#**: 136722

Product: Cuddly Plush Teddy Bear: White T Shirt

**Item #**: 1016-309497

Imprint Method: Screen Print on the Shirt (Center): Red PMS 187

Actual Imprint Size: 0.92"W x 1.25"H

Actual Size of Imprint
Dotted Lines Do Not Print