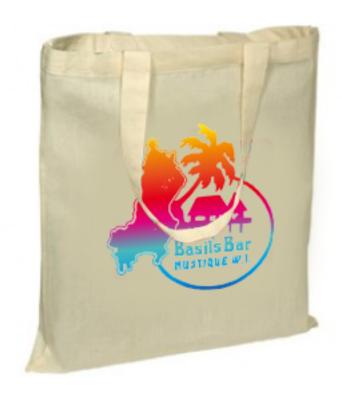

Order#: 136717

Product: Pedestrian Tote - 6oz Cotton 4 Color Process: Natural

Item #: 1097-305578

Imprint Method: 4 Color Process on the Side 1

Actual Imprint Size: 8.5"W x 8"H

50% of Actual Size of Imprint **Dotted Lines Do Not Print** 