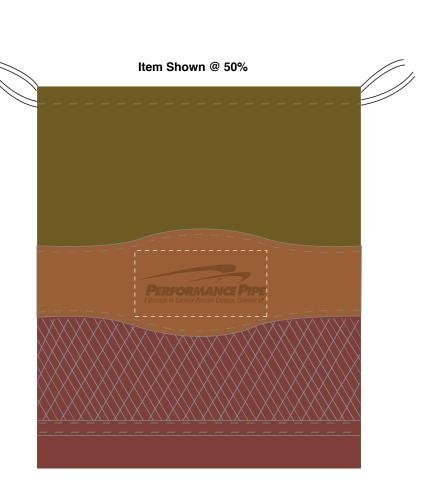

**Order#**: 136692

**Product:** Woodbury Valuables Pouch: Sage Green

Item #: 1097-303154

Imprint Method: Debossed on the Center Panel

Actual Imprint Size: 2.7314"W x 0.7971"H