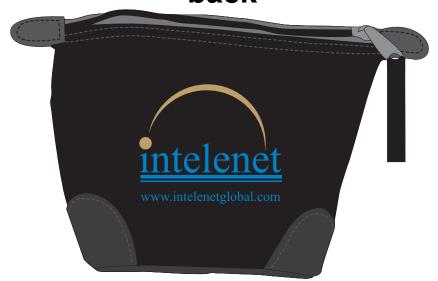

Order#: 136674

**Product:** Personal Travel Pouch - 4 Color Process

Item #: 1097-305016

Imprint Method: 4 Color Process on the Back

Actual Imprint Size: 3"W x 2.5"H

Note: The blue in your artwork will not show up well on black. We suggest process blue (the lighter blue shown on this proof). Please confirm if this is okay to proceed with.

## back