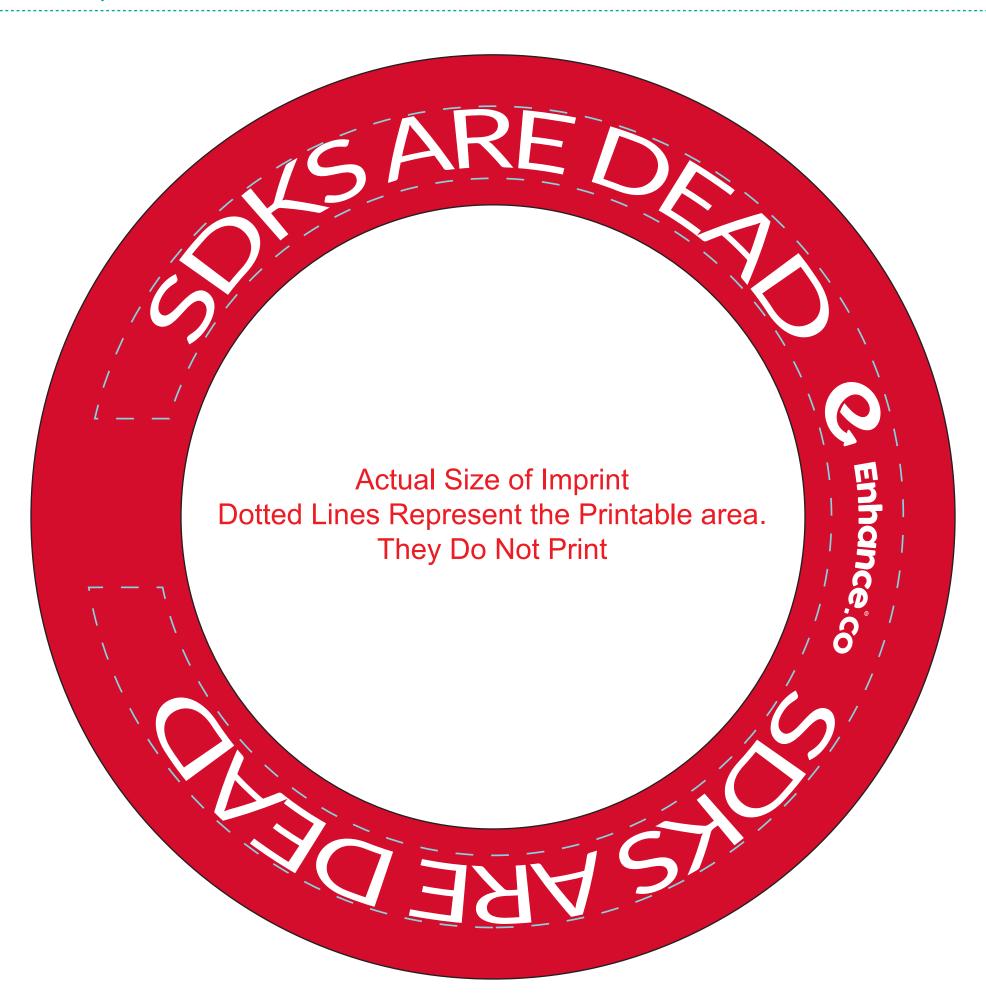

Order#: 136656

**Product**: Flying Zing Ring: Red

**Item #**: 1116-105251

**Imprint Method:** 1116-105251 : White **Actual Imprint Size:** 7.62"W x 8.5"H