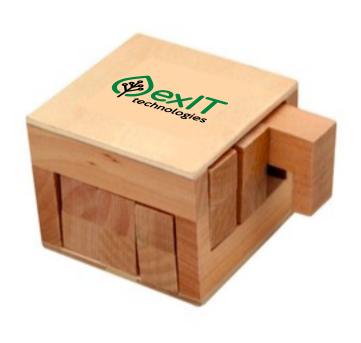

Order#: 136642

**Product:** Wooden Sliding Cube Puzzle

Item #: 1364-308110

Imprint Method: Screen Print on the Top Black, Kelly Green 348

**Actual Imprint Size**: 1.5"W × 0.7"H