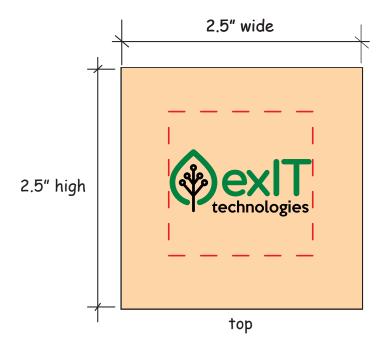

Order#: 136642

**Product:** Wooden Sliding Cube Puzzle

Item #: 1364-308110

Imprint Method: Screen Print on the Top Black, Kelly Green 348

**Actual Imprint Size**: 1.5"W × 0.7"H