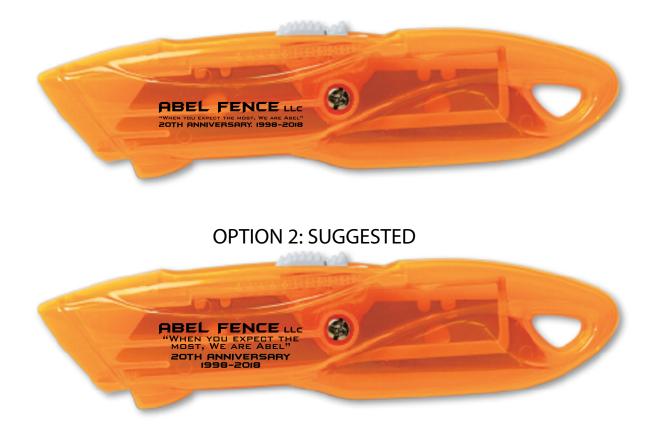

## PLEASE ADVISE WHICH OPTION YOU ARE APPROVING

## **OPTION 1: ORIGINAL ARTWORK**

Small type is going to fill in. Type must be at least 6pt in order to imprint. Small type is all of the type under Abel Fence LLC