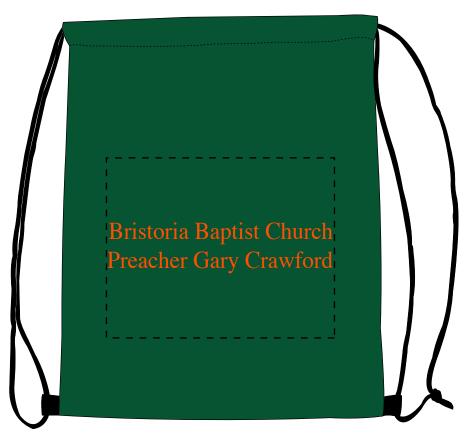

Order#: 136607

**Product:** Quick Sling Budget Backpack: Forest Green

**Item #**: 1008-304483

Imprint Method: Screen Print on the First Side: Orange 021

**Actual Imprint Size**: 9.5"W x 2.12"H

Quick Sling Budget Backpack Front 25% of actual Size For Viewing