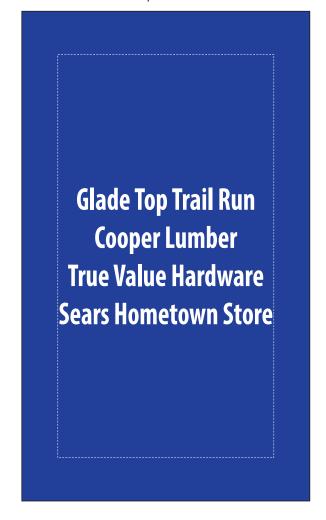

Order#: 136606

**Product:** The Fandana: Blue

**Item #**: 1016-310740

Imprint Method: Screen Print on the Front: White

Actual Imprint Size: 7.4"W x 4.75"H

30% of actual size
Item is 10" x 17"
Artwork will imprint at 7.4" x 4.75"