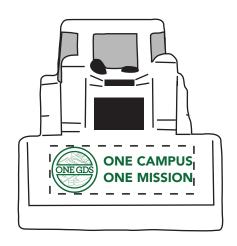

Order#: 136594

**Product:** Bulldozer Stress Toy

Item #: 1008-304046

Imprint Method: Pad Print on the Scoop: Dark Green 349

Actual Imprint Size: 1.5"W x 0.5"H

NOTE: When I scaled down your logo to fit within the imprint area, the text around the circle became way too small. It would be print clearly or legibly. For this reason I moved that text outside of the box and to the side so that it can be enlarged.