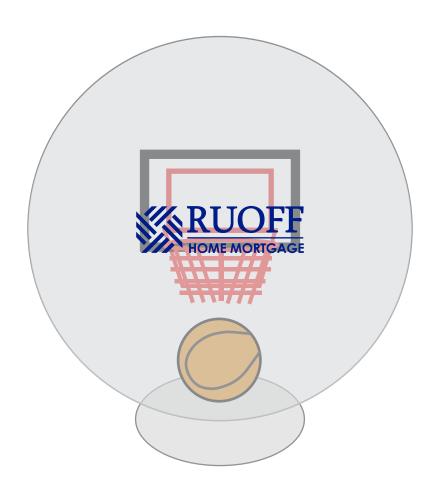

Order#: 136592

**Product:** Desktop Basketball Globe Game

Item #: 1097-305764

Imprint Method: Pad Print on the Opposite Backboard: Reflex Blue

Actual Imprint Size: 1.75"W x 0.5"H