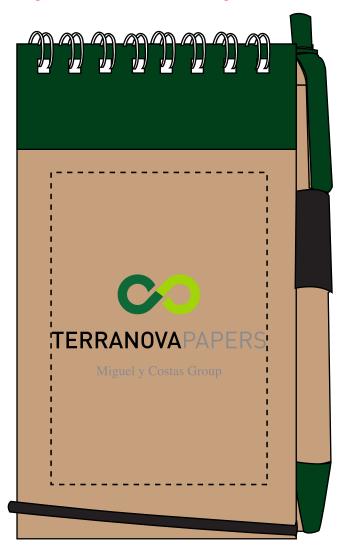

Order#:136587Product:Think Green Recycled Notepad and Pen: GreenItem #:1008-305150Imprint Method:Pad Print on the Front: Black, Cool Grey 8, Dark Green 349, Light Green 375Actual Imprint Size:2.2"W x 1"H

Note: The grey imprint might be a little hard to see against the tan color of the notebook