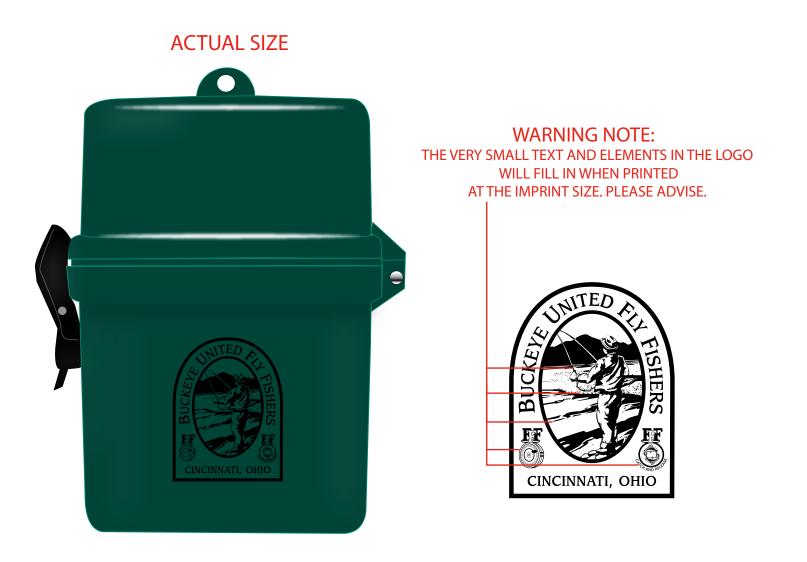

Order#:136582Product:Waterproof Storage Case: GreenItem #:1008-304502Imprint Method:Screen Print on the First Side - Lower Base: BlackActual Imprint Size:1.15"W x 1.5"H

## \*\*\*IMPORTANT INFORMATION\*\*\* (PLEASE READ)

Please proof carefully for spelling errors, omissions, and layout accuracy. It is your responsibility to correct any errors. Garrett Specialties assumes no responsibility for errors after a proof has been authorized to print. Please note changes or revisions to your proof from your original instructions may cause revision in your ship date. Delays in paper proof approval also may require a change in your schedule ship dates. Occasionally, some fax machines may distort the image. Please pay close attention to numbers.