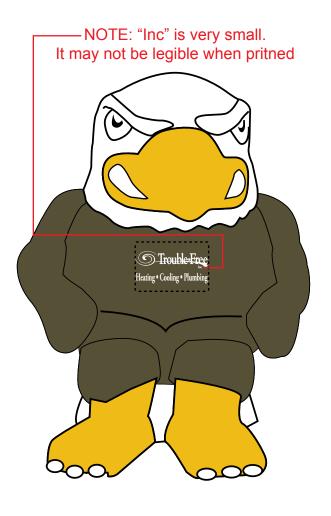

Order#: 136569

**Product:** Eagle Mascot Stress Reliever

**Item #**: 1008-304692

Imprint Method: Pad Print on the Front & Back: White

## \*\*\*IMPORTANT INFORMATION\*\*\* (PLEASE READ)

Please proof carefully for spelling errors, omissions, and layout accuracy. It is your responsibility to correct any errors. Garrett Specialties assumes no responsibility for errors after a proof has been authorized to print. Please note changes or revisions to your proof from your original instructions may cause revision in your ship date. Delays in paper proof approval also may require a change in your schedule ship dates. Occasionally, some fax machines may distort the image. Please pay close attention to numbers.

It is imperative that you view your e-proof and submit your approval and/or changes promptly to maintain your anticipated delivery date.

Please keep in mind that this virtual proof is not a printed sample of your artwork on our product. The size and placement of the artwork may vary from this proof when actually printed on the product. Carefully review the attached proof for verification of copy & layout.

Due to inherent technical differences in color monitors, the imprint colors and product colors depicted in the attached proof will not resemble those in the final product. We make every effort to match requested custom colors, but cannot guarantee a 100% exact match. Imprints are applied using pad or screen inks. These inks are hand mixed as close as possible to the requested color but may vary 2 to 4 shades. For this reason an exact PMS match cannot be guaranteed. Your order is ON HOLD until we receive an approval from you in reference to your artwork.