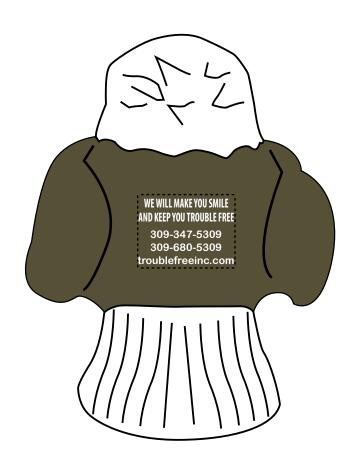

Order#: 136569

**Product:** Eagle Mascot Stress Reliever

**Item #**: 1008-304692

Imprint Method: Pad Print on the Front & Back: White

## \*\*\*IMPORTANT INFORMATION\*\*\* (PLEASE READ)

Please proof carefully for spelling errors, omissions, and layout accuracy. It is your responsibility to correct any errors. Garrett Specialties assumes no responsibility for errors after a proof has been authorized to print. Please note changes or revisions to your proof from your original instructions may cause revision in your ship date. Delays in paper proof approval also may require a change in your schedule ship dates. Occasionally, some fax machines may distort the image. Please pay close attention to numbers.

It is imperative that you view your e-proof and submit your approval and/or changes promptly to maintain your anticipated delivery date.

Please keep in mind that this virtual proof is not a printed sample of your artwork on our product. The size and placement of the artwork may vary from this proof when actually printed on the product. Carefully review the attached proof for verification of copy & layout.

Due to inherent technical differences in color monitors, the imprint colors and product colors depicted in the attached proof will not resemble those in the final product. We make every effort to match requested custom colors, but cannot guarantee a 100% exact match. Imprints are applied using pad or screen inks. These inks are hand mixed as close as possible to the requested color but may vary 2 to 4 shades. For this reason an exact PMS match cannot be guaranteed. Your order is ON HOLD until we receive an approval from you in reference to your artwork.