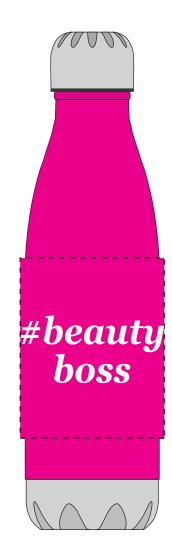

Order#: 136563 Product: Prism Stainless Steel Bottle: Pink Item #: 1008-316323 Imprint Method: Screen Print on the Front: White Actual Imprint Size: 3"W x 1.5"H

It is imperative that you view your e-proof and submit your approval and/or changes promptly to maintain your anticipated delivery date.

Please keep in mind that this virtual proof is not a printed sample of your artwork on our product. The size and placement of the artwork may vary from this proof when actually printed on the product. Carefully review the attached proof for verification of copy & layout.