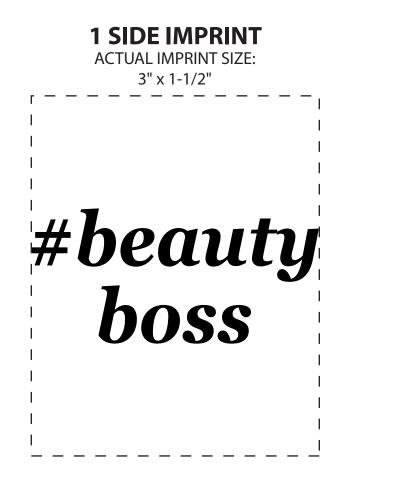

Order#: 136563 Product: Prism Stainless Steel Bottle: Pink Item #: 1008-316323 Imprint Method: Screen Print on the Front: White Actual Imprint Size: 3"W x 1.5"H